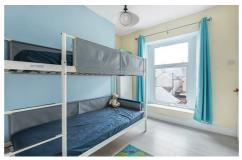

#### **Ground Floor**

**Entrance** 

Hallway

**Reception Room** 

12'4" x 10'4" (3.76m x 3.15m)

**Dining Room** 

12'7" x 11'3" (3.86m x 3.43m)

Kitchen

14'2" x 8'5" (4.32m x 2.59m)

**Shower Room** 

First Floor

Landing

Bedroom 1

15'7" x 10'4" (4.75m x 3.15m)

Bedroom 2

11'10" x 9'4" (3.61m x 2.87m)

Bedroom 3

8'11" x 6'9" (2.74m x 2.06m)

**Shower Room** 

**External** 

**Enclosed Rear Garden** 

Tenure - Freehold

Council Tax Band - B