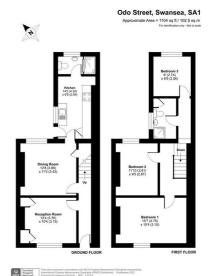

## **FLOOR PLANS**

**EPC** 

These particulars, whilst believed to be accurate are set out as a general outline only for guidance and do not constitute any part of an offer or contract. Intending purchasers should not rely on them as statements or representations of fact, but must satisfy themselves by inspection or otherwise as to their accuracy. No person in this firm's employment has the authority to make or give any representation or warranty in respect of the property.

#### **Ground Floor**

**Entrance** 

Hallway

**Reception Room** 

12'4" x 10'4" (3.76m x 3.15m)

**Dining Room** 

12'7" x 11'3" (3.86m x 3.43m)

Kitchen

14'2" x 8'5" (4.32m x 2.59m)

**Shower Room** 

First Floor

Landing

Bedroom 1

15'7" x 10'4" (4.75m x 3.15m)

Bedroom 2

11'10" x 9'4" (3.61m x 2.87m)

Bedroom 3

8'11" x 6'9" (2.74m x 2.06m)

**Shower Room** 

**External** 

**Enclosed Rear Garden** 

Tenure - Freehold

Council Tax Band - B