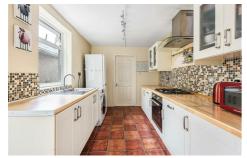

#### **Ground Floor**

**Entrance** 

Hallway

**Reception Room** 

12'4" x 10'4" (3.76m x 3.15m)

**Dining Room** 

12'7" x 11'3" (3.86m x 3.43m)

Kitchen

14'2" x 8'5" (4.32m x 2.59m)

**Shower Room** 

First Floor

Landing

Bedroom 1

15'7" x 10'4" (4.75m x 3.15m)

Bedroom 2

11'10" x 9'4" (3.61m x 2.87m)